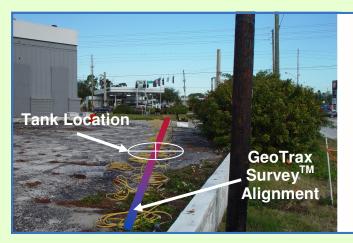

## GeoTrax Survey<sup>™</sup> Case Study

Location of
Buried Tank
Discovered
Using the Aestus
GeoTrax Survey™

Aestus performed our GeoTrax Survey™ to determine potential environmental liabilities at this abandoned gas station site. We discovered a previously unknown buried tank (see image above). The client removed the leaking tank and impacted soils before construction began on this redevelopment project.