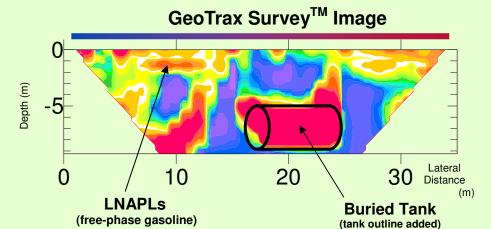

## GeoTrax Survey<sup>™</sup> Case Study

Location of
Buried Tank
Discovered
Using the Aestus
GeoTrax Survey™

Aestus performed our GeoTrax Survey™ to determine potential environmental liabilities at this abandoned gas station site. We discovered a previously unknown buried tank (see image above). The client removed the leaking tank and impacted soils before construction began on this redevelopment project.

Our client was pleased that Aestus' GeoTrax Survey™ identified this problem area before impacts to the construction schedule occurred. Our survey also focused remediation activities on the identified areas, resulting in a more cost effective remedial program and reduced trailing liabilities.